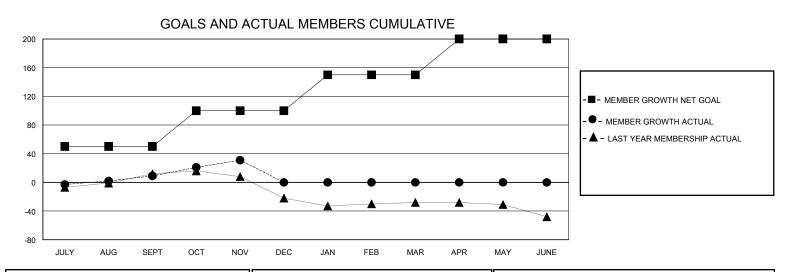

## MONTHLY MEMBERSHIP PROGRESS REPORT

District 2 A3

GMT: LOCATION TEXAS GMT CA

| •             |               |             |               |                       |                        |                         | • • • • • • • • • • • • • • • • • • • •            |
|---------------|---------------|-------------|---------------|-----------------------|------------------------|-------------------------|----------------------------------------------------|
| Clubs         |               |             |               | Members               |                        |                         |                                                    |
|               | RESULTS FOR   | R 2024-2025 |               | RESULTS FOR 2024-2025 |                        |                         |                                                    |
| QUARTER       | NEW CLUB GOAL | NEW CLUBS   | DROPPED CLUBS | QUARTER MEME          | BER GROWTH NET<br>GOAL | MEMBER GROWTH<br>ACTUAL | DROPPED<br>MEMBERS ACTUAL<br>(including transfers) |
| JULY/AUG/SEPT | 1             | 0           | 0             | JULY/AUG/SEPT         | 50                     | 26                      | 13                                                 |
| OCT/NOV/DEC   | 0             | 0           | 0             | OCT/NOV/DEC           | 50                     | 33                      | 7                                                  |
| JAN/FEB/MAR   | 1             | 0           | 0             | JAN/FEB/MAR           | 50                     | 0                       | 0                                                  |
| APR/MAY/JUNE  | 0             | 0           | 0             | APR/MAY/JUNE          | 50                     | 0                       | 0                                                  |