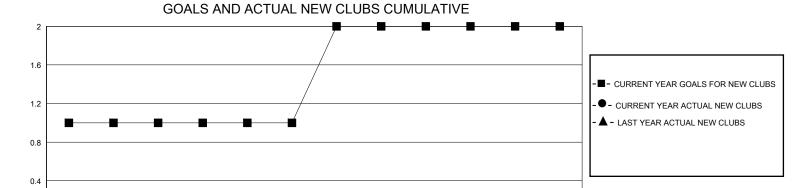

## MONTHLY MEMBERSHIP PROGRESS REPORT

District 2 A3

GMT: LOCATION TEXAS GMT CA

| •             |               |             |               |                       |                        |                         | • • • • • • • • • • • • • • • • • • • •            |
|---------------|---------------|-------------|---------------|-----------------------|------------------------|-------------------------|----------------------------------------------------|
| Clubs         |               |             |               | Members               |                        |                         |                                                    |
|               | RESULTS FOR   | R 2024-2025 |               | RESULTS FOR 2024-2025 |                        |                         |                                                    |
| QUARTER       | NEW CLUB GOAL | NEW CLUBS   | DROPPED CLUBS | QUARTER MEME          | BER GROWTH NET<br>GOAL | MEMBER GROWTH<br>ACTUAL | DROPPED<br>MEMBERS ACTUAL<br>(including transfers) |
| JULY/AUG/SEPT | 1             | 0           | 0             | JULY/AUG/SEPT         | 50                     | 26                      | 13                                                 |
| OCT/NOV/DEC   | 0             | 0           | 0             | OCT/NOV/DEC           | 50                     | 33                      | 7                                                  |
| JAN/FEB/MAR   | 1             | 0           | 0             | JAN/FEB/MAR           | 50                     | 0                       | 0                                                  |
| APR/MAY/JUNE  | 0             | 0           | 0             | APR/MAY/JUNE          | 50                     | 0                       | 0                                                  |